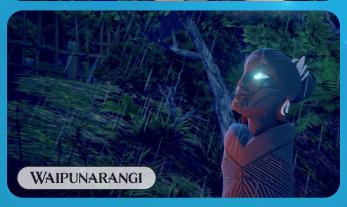

The whetū (star) connected to those who have passed on.

The whetū (star) connected with the winds.

The whetū (star) connected to the kai (foods) from the sky.

The whetū (star) connected to the salt water and kai (foods) from the moana (ocean).