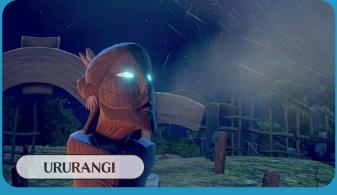

The whetū (star) connected to those who have passed on.

The whetū (star) connected with the winds.

The whetū (star) connected to the kai (foods) from the sky.

The whetū (star) connected to the salt water and kai (foods) from the moana (ocean).